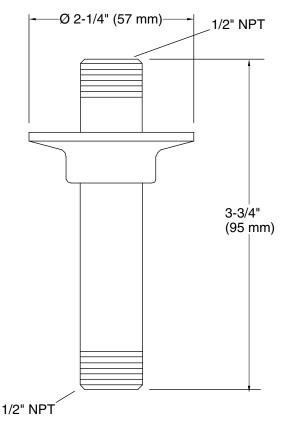

### Features

- 1/2" NPT connections.
- Includes flange.
- 3" (76 mm) straight shower arm.

### **Technical Information**

All product dimensions are nominal.